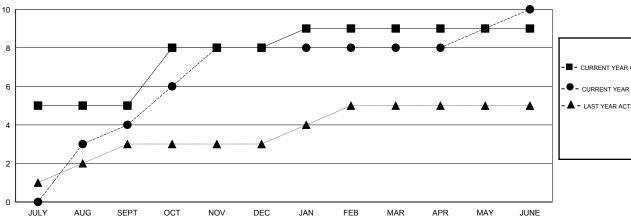

## GOALS AND ACTUAL NEW CLUBS CUMULATIVE

## NAZMUL HAQUE **LOCATION INDIA**

|                          |                       | Clubs     |                  |                  |  |
|--------------------------|-----------------------|-----------|------------------|------------------|--|
|                          | RESULTS FOR 2014-2015 |           |                  |                  |  |
| QUARTER                  | NEW CLUB<br>GOAL      | NEW CLUBS | DROPPED<br>CLUBS | NET<br>GAIN/LOSS |  |
| JULY/AUG/SEPT            | 5                     | 4         | 3                | 1                |  |
| OCT/NOV/DEC  JAN/FEB/MAR | 3<br>1                | 4<br>0    | 1<br>2           | 3<br>-2          |  |
| APR/MAY/JUNE             | 0                     | 2         | 0                | 2                |  |