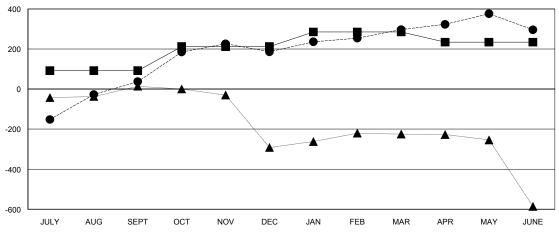

## GOALS AND ACTUAL MEMBERS CUMULATIVE

| - CURRE | ENT YEAR GOALS FOR NEW |
|---------|------------------------|
| MEMBERS |                        |

CURRENT YEAR ACTUAL MEMBERS

- LAST YEAR ACTUAL MEMBERS

| 4 |                             |                    | Members                             |                    |                  |  |
|---|-----------------------------|--------------------|-------------------------------------|--------------------|------------------|--|
| ╢ | RESULTS FOR 2014-2015       |                    |                                     |                    |                  |  |
|   | QUARTER                     | NEW MEMBER<br>GOAL | CHARTER AND<br>NEW MEMBERS<br>ADDED | DROPPED<br>MEMBERS | NET<br>GAIN/LOSS |  |
|   | JULY/AUG/SEPT               | 92<br>120          | 307<br>233                          | 270<br>84          | 37<br>149        |  |
|   | JAN/FEB/MAR<br>APR/MAY/JUNE | 73<br>-51          | 177<br>210                          | 66<br>211          | 111<br>-1        |  |